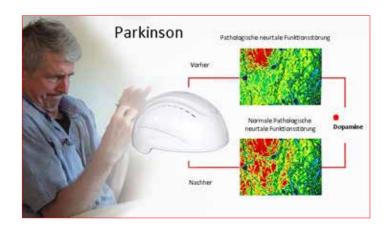

### ALZHEIMER'S - DEMENTIA - PARKINSON'S - STROKE

#### Professional frequency therapy

This unique and highly sensitive therapy device delivers fantastic fantastic results when used expertly. In people tested who have been affected by diseases such as Alzheimer's disease, dementia, Parkinson's disease, mental illness and people who have suffered a stroke stroke, showed absolutely positive treatment results after only a few therapies. treatment successes. The decisive factor, however, is the professional use of this device.