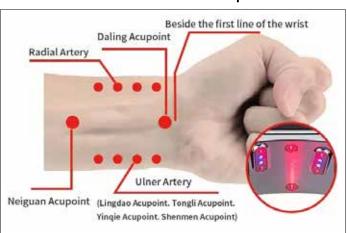

## LASER WATCH

Functional application options

10 laser beams irradiate laser points

Increasing age and an unhealthy lifestyle increase the likelihood that cholesterol and other fats accumulate on the walls of the blood vessels and thus impair the supply of oxygen and nutrients to the organs. The blood also becomes more viscous. The risk of developing thromboses or blood clots is thus enhanced. The therapeutic treatment with the Laser watch uses red light, blue light and yellow light to stimulate the blood circulation and yellow light increases the blood flow in the capillaries and the blood becomes more fluid.