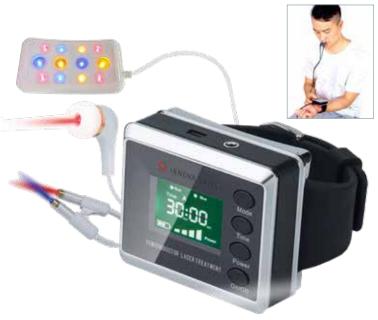

## LASER WATCH

Functional application options

10 laser beams irradiate laser points

Increasing age and an unhealthy lifestyle increase the likelihood that cholesterol and other fats accumulate on the walls of the blood vessels and thus impair the supply of oxygen and nutrients to the organs. The blood also becomes more viscous. The risk of developing thromboses or blood clots is thus enhanced. The therapeutic treatment with the Laser watch uses red light, blue light and yellow light to stimulate the blood circulation and yellow light increases the blood flow in the capillaries and the blood becomes more fluid.

Around 5 million people in statistically recorded in Germany are affected by a circulatory disorder!

**Publikation:** https://krank.de/krankheiten/durchblutungsstoerung/

Control can therefore be essential!