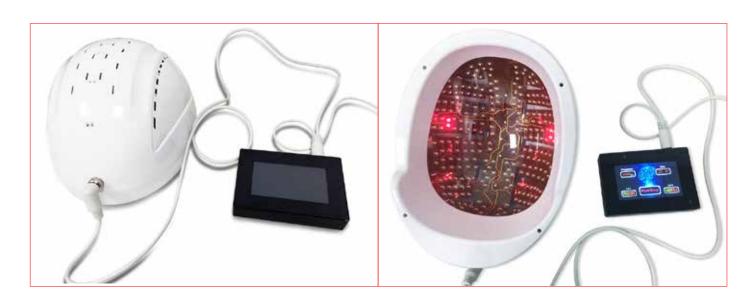

## PHOTO-BIO-MODULATION-HELMET

#### Professional frequency therapy

This unique and highly sensitive therapy device delivers fantastic fantastic results when used expertly. In people tested who have been affected by diseases such as Alzheimer's disease, dementia, Parkinson's disease, mental illness and people who have suffered a stroke stroke, showed absolutely positive treatment results after only a few therapies. treatment successes. The decisive factor, however, is the professional use of this device.

This PHOTO-BIO-MODULATION-HELM was developed by Univ.-Prof. DI DDr. Gerhard Litscher - Medical University Graz/Austria - developed: https://www.innova-swiss.com/wp-content/uploads/prof-litscher2020\_forschung-b1.pdf