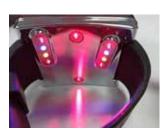

## LASER WATCH

Functional application options

10 laser beams irradiate laser points

Increasing age and an unhealthy lifestyle increase the likelihood that cholesterol and other fats accumulate on the walls of the blood vessels and thus impair the supply of oxygen and nutrients to the organs. The blood also becomes more viscous. The risk of developing thromboses or blood clots is thus enhanced. The therapeutic treatment with the Laser watch uses red light, blue light and yellow light to stimulate the blood circulation and yellow light increases the blood flow in the capillaries and the blood becomes more fluid.