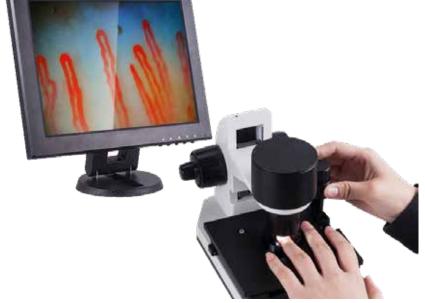

## CAPILLARY MICROSCOPE

The capillary microscope measures the capillary perfusion and actually controls of the laser watch. It is used therapeutically for alleviating dizziness, weakness of the heart and circulation, and circulatory disorders diagnosed by doctors and therapists. This capillary microscope is simply part of the purposes to this Laser-Watch. The efficiency of the combination devices will also impress you. Speaking of which, do you know your capillary circulation?

Nail bed Capillary microscopy is simple and effective

When the capillary microscope is switched on, you must smear your fingertip a little with baby oil before holding it under the magnifying glass. Then turn the adjusting wheel until the until the image is "sharp" and the capillaries appear on the screen. This capillary microscope is easy to use. Immediately after the scan you can see, how the capillaries move and get an

impression of the blood circulation. During this assessment phase the duration of the therapy is determined.