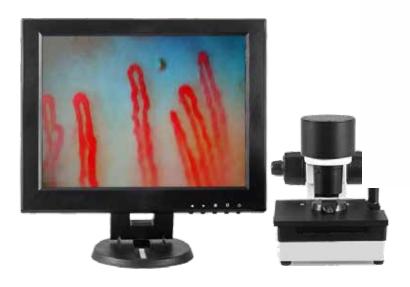

## CAPILLARY MICROSCOPE

The capillary microscope measures the capillary perfusion and actually controls of the laser watch. It is used therapeutically for alleviating dizziness, weakness of the heart and circulation, and circulatory disorders diagnosed by doctors and therapists. This capillary microscope is simply part of the purposes to this Laser-Watch. The efficiency of the combination devices will also impress you. Speaking of which, do you know your capillary circulation?

Nail bed Capillary microscopy is simple and effective

When the capillary microscope is switched on, you must smear your fingertip a little with baby oil before holding it under the magnifying glass. Then turn the adjusting wheel until the until the image is "sharp" and the capillaries appear on the screen. This capillary microscope is easy to use. Immediately after the scan you can see, how the capillaries move and get an

impression of the blood circulation. During this assessment phase the duration of the therapy is determined.