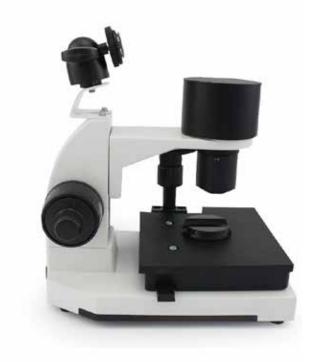

## CAPILLARY MICROSCOPE

The capillary microscope measures the capillary perfusion and actually controls of the laser watch. It is used therapeutically for alleviating dizziness, weakness of the heart and circulation, and circulatory disorders diagnosed by doctors and therapists. This capillary microscope is simply part of the purposes to this Laser-Watch. The efficiency of the combination devices will also impress you. Speaking of which, do you know your capillary circulation?

Nail bed Capillary microscopy is simple and effective

When the capillary microscope is switched on, you must smear your fingertip a little with baby oil before holding it under the magnifying glass. Then turn the adjusting wheel until the until the image is "sharp" and the capillaries appear on the screen. This capillary microscope is easy to use. Immediately after the scan you can see, how the capillaries move and get an

impression of the blood circulation. During this assessment phase the duration of the therapy is determined.