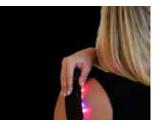

## LASER WATCH

Functional application options

10 laser beams irradiate laser points

Increasing age and an unhealthy lifestyle increase the likelihood that cholesterol and other fats accumulate on the walls of the blood vessels and thus impair the supply of oxygen and nutrients to the organs. The blood also becomes more viscous. The risk of developing thromboses or blood clots is thus enhanced. The therapeutic treatment with the Laser watch uses red light, blue light and yellow light to stimulate the blood circulation and yellow light increases the blood flow in the capillaries and the blood becomes more fluid.