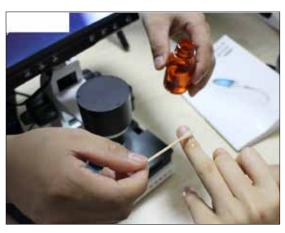

Nail bed Capillary microscopy is simple and effective

When the capillary microscope is switched on, you must smear your fingertip a little with baby oil before holding it under the magnifying glass. Then turn the adjusting wheel until the until the image is "sharp" and the capillaries appear on the screen. This capillary microscope is easy to use. Immediately after the scan you can see, how the capillaries move and get an

impression of the blood circulation. During this assessment phase the duration of the therapy is determined.