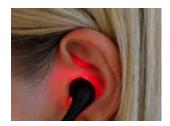

## LASER WATCH

Functional application options

10 laser beams irradiate laser points

Increasing age and an unhealthy lifestyle increase the likelihood that cholesterol and other fats accumulate on the walls of the blood vessels and thus impair the supply of oxygen and nutrients to the organs. The blood also becomes more viscous. The risk of developing thromboses or blood clots is thus enhanced. The therapeutic treatment with the Laser watch uses red light, blue light and yellow light to stimulate the blood circulation and yellow light increases the blood flow in the capillaries and the blood becomes more fluid.