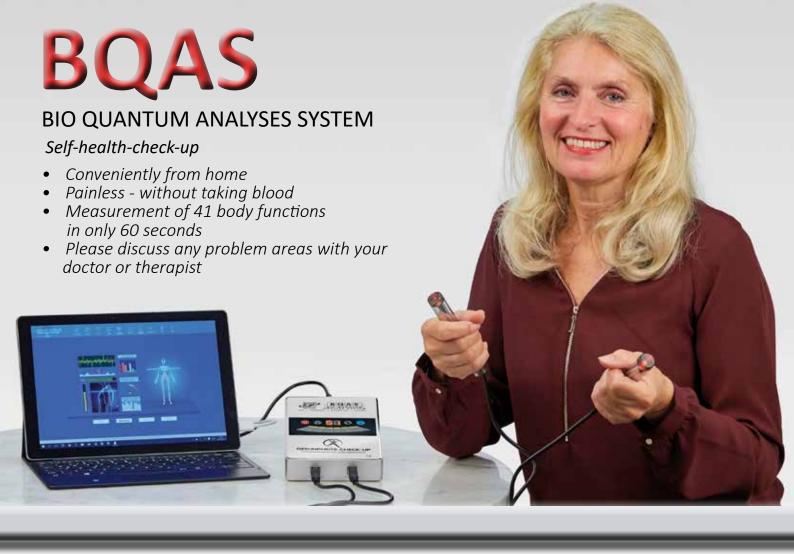

Home health check-up in just 60 seconds!

The test results of the 41 body functions provide specific information about the health status of the person being measured. BQAS measurement results are obtained in only 60 seconds. Otherwise, you would have to put up with numerous laboratory tests and doctor's visits.