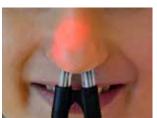

## LASER WATCH

Functional application options

10 laser beams irradiate laser points

Increasing age and an unhealthy lifestyle increase the likelihood that cholesterol and other fats accumulate on the walls of the blood vessels and thus impair the supply of oxygen and nutrients to the organs. The blood also becomes more viscous. The risk of developing thromboses or blood clots is thus enhanced. The therapeutic treatment with the Laser watch uses red light, blue light and yellow light to stimulate the blood circulation and yellow light increases the blood flow in the capillaries and the blood becomes more fluid.